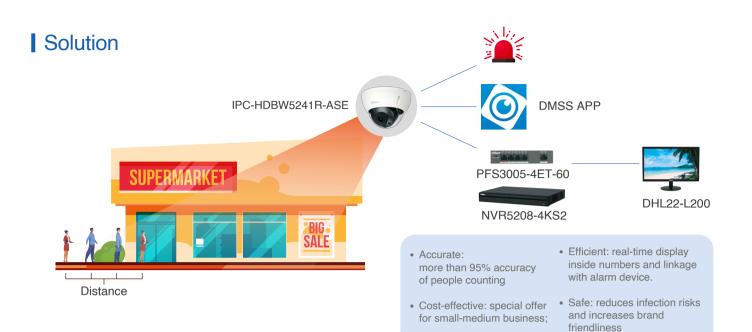

## Product Recommendation

IPC-HDBW5241R-ASE - 1/2.8" 2M CMOS, ICR,

- WDR (120dB) - H.265+ / H.264+,
- 1080P (1~25/30fps)
- IR 50 m, Alarm 1/1, Audio 1/1, Micro SD, IP67, IK10
- DC12V, ePoE

DMSS APP - Free Mobile APP - High efficiency and convenience

PFS3005-4ET-60 - 1x10/100 Base-T

- 4x10/100 Base-T (PoE power supply)

#### NVR5208-4KS2

- 320 Mbps input
- 8ch, 4 MP
- H.265+ & H.264+ - 2x HDD, 1x VGA & 1x HDMI
- 1x RJ45 (1000 M)
- 2x USB (1x USB 3.0)
- ANPR, POS, P2P

#### DHL22-L200

- Industrial level LCD panel, suitable for continuous 24/7 operation
- Physical resolution: 1920×1080
- High fidelity digital processing for a brilliant and vivid video

Ver. 1, Apr. 2020